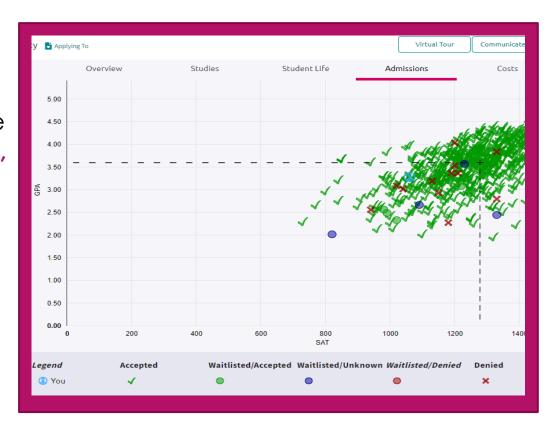

## Research Colleges

- 1. Select Colleges
- 2. Select Colleges I'm Thinking About
- 3. Select the college you want to research
- 4. Review the college's general information in Overview
- 5. Scroll down to see how your GPA and test scores compare with others who have applied to the college
- 6. Continue researching the college by selecting **Studies**, **Student Life**, **Admissions**, and **Costs**
- 7. To learn even more about the college, return to Colleges I'm Thinking About
- 8. Select More
- Select Scattergram to view Walton's Application
  History, Acceptance Rate, Application Requirements,
  Recommended Courses, Application Factors, and
  Application Information
- 10. Select **Communicate** if you would like to send a message to the admission office