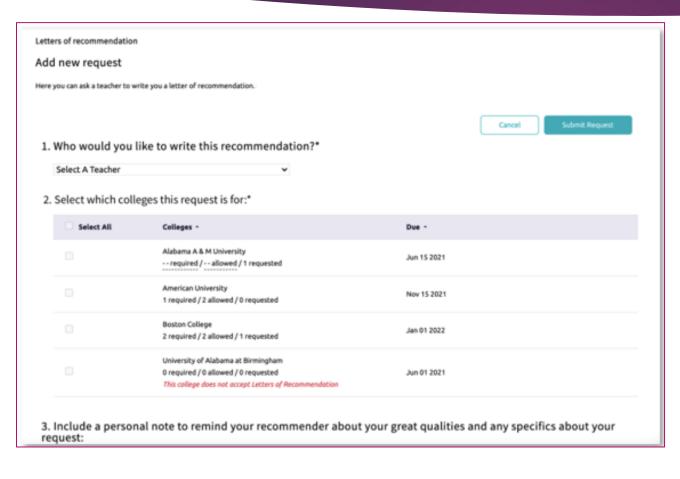

## **Requesting Teacher Letters Of Recs**

- 1. Go to **Colleges**
- 2. Select **Letters of Recommendation** under the **Apply to College** column
- 3. Select Add Request
- 4. Select a **Teacher**
- 5. Select which colleges the request is for
- 6. Include a personal note
- 7. Select **Submit Request**
- 8. Select Request and Finish
- \*\*\* Remember the college must be listed in the "Colleges I'm Applying To" tab \*\*\*